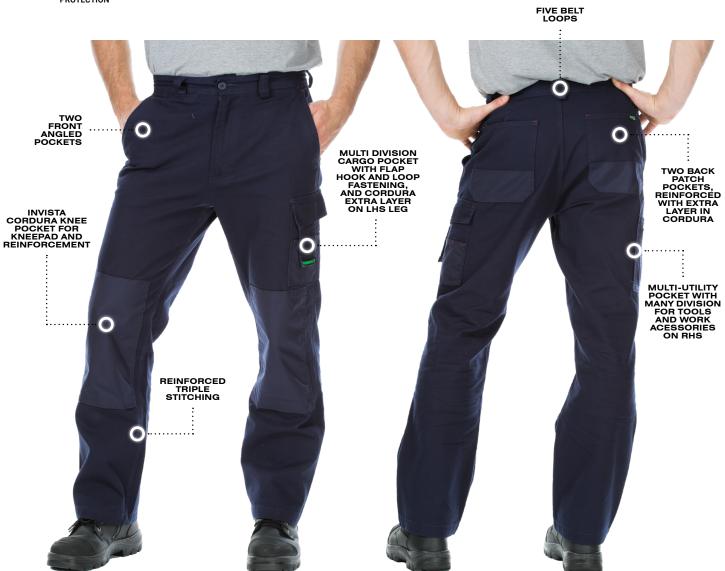

## ACTIVE UTILITY DUCK WEAVE CANVAS CORDURA PANTS

PRODUCT SHEET: 1008

• 100% Cotton duck weave 345gsm